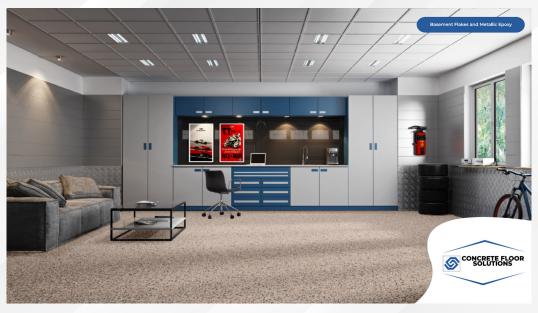

### Basement Flakes And Metallic Epoxy

Stargazer

Stoney creek

## Basement Flakes And Metallic Epoxy

GREEN APPLE

BRIGHT WHITE

MAGIC YELLOW

ORANGE RED

**FOREST GREEN** 

CAMBRIDGE BLUE

**BRASS** 